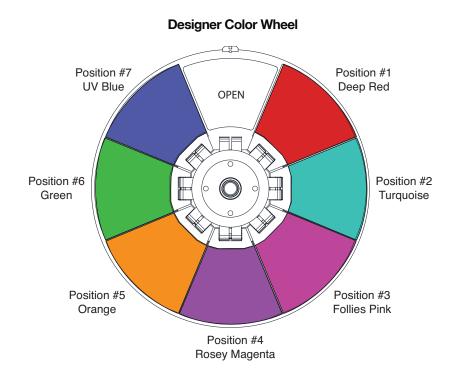

Since the Best Boy was designed as a complete all-in-one unit, users still have full access to the precision grayscale dimmer, shutters, beam-sized iris, and strobe as well. Pair the gobos and effects, in any combination, with the super-fast, five-position color wheel or the CMY color-mixing system for truly unique aerial effects. All of the aerial beams work handin-hand with the Best Boy's 8:1 zoom from a tight spot of 8° to a very wide flood of 64°. The luminaire maintains focus throughout the full zoom range and without reduction of output. In addition to the zoom optics, the mechanical iris provides continuous beam size control for both rapid changes and smooth, timed beam angle changes.