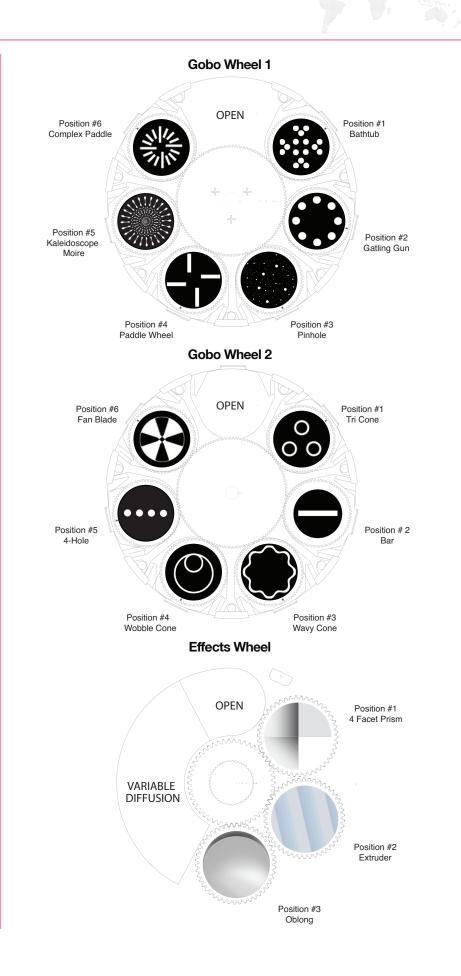

For many applications, lighting designers have been specifying a separate light for aerial beam effects. Now with the Best Boy Beam FX, a simple change of gobos will result in stunning aerial beam effects from the Best Boy luminaires already being utilized on a show. With the luminaire's high-efficient optics and new gobo load, users can now achieve both hard-edged and soft-edged aerial effects. (Please see the Best Boy Beam FX gobo loads at the right.)

The Best Boy features two gobo wheels, each with six gobos plus open, all of which can rotate. Users can layer the gobos on top of the unit's effects wheel that includes a fourfacet prism, an extruder and oblong effects, plus variable diffusion for unlimited effect possibilities.

Since the Best Boy was designed as a complete all-in-one unit, users still have full access to the precision grayscale dimmer, shutters, beam-sized iris, and strobe as well. Pair the gobos and effects, in any combination, with the super-fast, five-position color wheel or the CMY color-mixing system for truly unique aerial effects. All of the aerial beams work handin-hand with the Best Boy's 8:1 zoom from a tight spot of 8° to a very wide flood of 64°. The luminaire maintains focus throughout the full zoom range and without reduction of output. In addition to the zoom optics, the mechanical iris provides continuous beam size control for both rapid changes and smooth, timed beam angle changes.