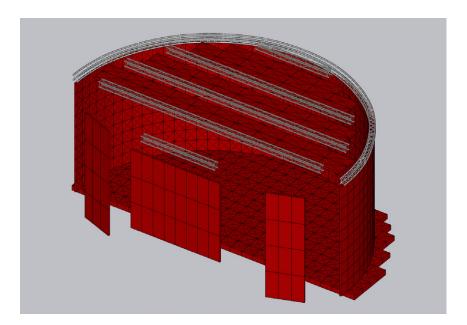

Our Virtual Production Studio-xR of 800sqm is ideally located in the TSF cinema studios in Paris. This totally soundproofed facility features everything you need for your next virtual production and accommodates any pre-recorded or live production, it is designed to provide full control over both the lighting and the filmed scenes in a real-time recording environment. Authentic lighting effects, camera tracked objects or performers in a 3D space, graphic renderings, interaction with augmented reality graphics or even a holographic duplex. This digital studio ensures a safe working environment, all complying with the current Corona Safety Regulations.

#### **Technical Overview:**

- Curved LED Back Wall ROE B02
- LED Floor ROE BM4 including the last generation matt covers
- Virtual Lighting Set, ceiling and front, ROE CB5
- Brompton Processor with 3 x SX40 for the main surfaces and 6 x M2s for virtual lighting environment
- 2 Workflows: 1 x Unreal workstation (latest generation GPUs), feeding the LED processors directly with NDisplay.
  1 x Full Disguise powered workflow
- Various tracking systems (Stype Red Spy), adaptable for cinema or broadcast cameras (ARRI Alexa, Grass Valley...)
- Various camera cranes and steady cams
- Virtual Content/ Realtime Generated Content

#### **Venue Features:**

- Privatised entry with temperature scan device
- Socially distanced work spaces
- 800sqm of ground floor
- Studio height: 10m
- 6 LED-Face Studio
- Green rooms, catering space and production offices available
- Optional: Onsite Covid Compliance Officer
- Optional: Medical Staff for live quick testing