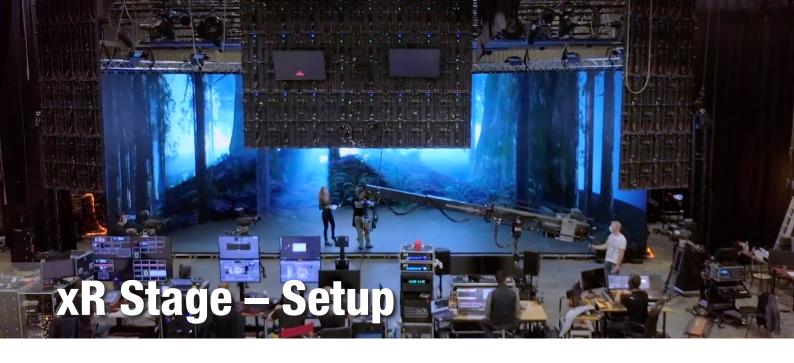

Our Virtual Production Studio-xR of 800sqm is ideally located in the TSF cinema studios in Paris. This totally soundproofed facility features everything you need for your next virtual production and accommodates any pre-recorded or live production, it is designed to provide full control over both the lighting and the filmed scenes in a real-time recording environment. Authentic lighting effects, camera tracked objects or performers in a 3D space, graphic renderings, interaction with augmented reality graphics or even a holographic duplex. This digital studio ensures a safe working environment, all complying with the current Corona Safety Regulations.

#### **Technical Overview:**

- Curved LED Back Wall ROE B02
- LED Floor ROE BM4 including the last generation matt covers
- Virtual Lighting Set, ceiling and front, ROE CB5
- Brompton Processor with 3 x SX40 for the main surfaces and 6 x M2s for virtual lighting environment
- 2 Workflows: 1 x Unreal workstation (latest generation GPUs), feeding the LED processors directly with NDisplay.
  1 x Full Disguise powered workflow
- Various tracking systems (Stype Red Spy), adaptable for cinema or broadcast cameras (ARRI Alexa, Grass Valley...)
- Various camera cranes and steady cams
- Virtual Content/ Realtime Generated Content

#### **Venue Features:**

- Privatised entry with temperature scan device
- Socially distanced work spaces
- 800sqm of ground floor
- Studio height: 10m
- 6 LED-Face Studio
- Green rooms, catering space and production offices available
- Optional: Onsite Covid Compliance Officer
- Optional: Medical Staff for live quick testing