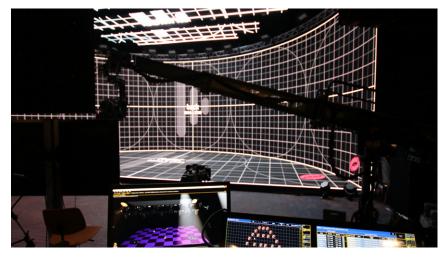

Our Virtual Production Studio-xR of 800sqm is ideally located in the TSF cinema studios in Paris. This totally soundproofed facility features everything you need for your next virtual production and accommodates any pre-recorded or live production, it is designed to provide full control over both the lighting and the filmed scenes in a real-time recording environment. Authentic lighting effects, camera tracked objects or performers in a 3D space, graphic renderings, interaction with augmented reality graphics or even a holographic duplex. This digital studio ensures a safe working environment, all complying with the current Corona Safety Regulations.

#### **Technical Overview:**

- Curved LED Back Wall ROE B02
- LED Floor ROE BM4 including the last generation matt covers
- Virtual Lighting Set, ceiling and front, ROE CB5
- Brompton Processor with 3 x SX40 for the main surfaces and 6 x M2s for virtual lighting environment
- 2 Workflows: 1 x Unreal workstation (latest generation GPUs), feeding the LED processors directly with NDisplay.
  1 x Full Disguise powered workflow
- Various tracking systems (Stype Red Spy), adaptable for cinema or broadcast cameras (ARRI Alexa, Grass Valley...)
- Various camera cranes and steady cams
- Virtual Content/ Realtime Generated Content

# **Equipment Features:**

- 115m² LED Back Wall (pp 2,8mm)
- 75m² LED ROE CB5 ceiling (pp 5,7mm), horizontally and vertically moveable (motor controlled)
- 105m² LED ROE BM4 Floor incl. latest matt covers
- Brompton Processing
- NDisplay
- Unreal workstation
- Disguise VX4 w/ rX note
- 40 Movinglights
- Adamson Audio System
- Riedel Intercom System
- MultiCam Broadcast System
- Camera Crane
- Monitoring