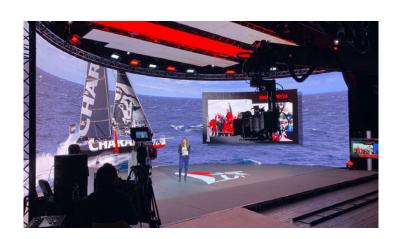

Our Virtual Production Studio-xR of 800sqm is ideally located in the TSF cinema studios in Paris. This totally soundproofed facility features everything you need for your next virtual production and accommodates any pre-recorded or live production, it is designed to provide full control over both the lighting and the filmed scenes in a real-time recording environment. Authentic lighting effects, camera tracked objects or performers in a 3D space, graphic renderings, interaction with augmented reality graphics or even a holographic duplex. This digital studio ensures a safe working environment, all complying with the current Corona Safety Regulations.

#### **Technical Overview:**

- Curved LED Back Wall ROE B02
- LED Floor ROE BM4 including the last generation matt covers
- Virtual Lighting Set, ceiling and front, ROE CB5
- Brompton Processor with 3 x SX40 for the main surfaces and 6 x M2s for virtual lighting environment
- 2 Workflows: 1 x Unreal workstation (latest generation GPUs), feeding the LED processors directly with NDisplay.
  1 x Full Disguise powered workflow
- Various tracking systems (Stype Red Spy), adaptable for cinema or broadcast cameras (ARRI Alexa, Grass Valley...)
- Various camera cranes and steady cams
- Virtual Content/ Realtime Generated Content

#### **Venue Features:**

- Privatised entry with temperature scan device
- Socially distanced work spaces
- 800sqm of ground floor
- Studio height: 10m
- 6 LED-Face Studio
- Green rooms, catering space and production offices available
- Optional: Onsite Covid Compliance Officer
- Optional: Medical Staff for live quick testing