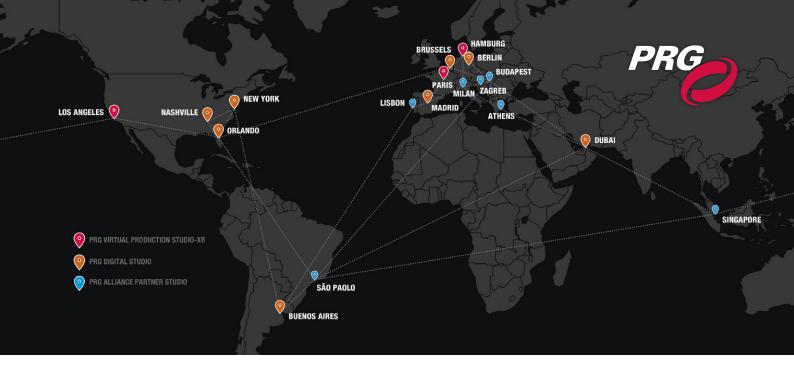

## **PRG Digital Studio Network:**

#### **PRG Virtual Production Studios-xR:**

Paris, Hamburg and Los Angeles

### **PRG Digital Studios:**

Brussels, Berlin, Madrid, Dubai, NewYork, Nashville, Orlando and Buenos Aires

Find out more about our global studio network at **studios.prg.com** 